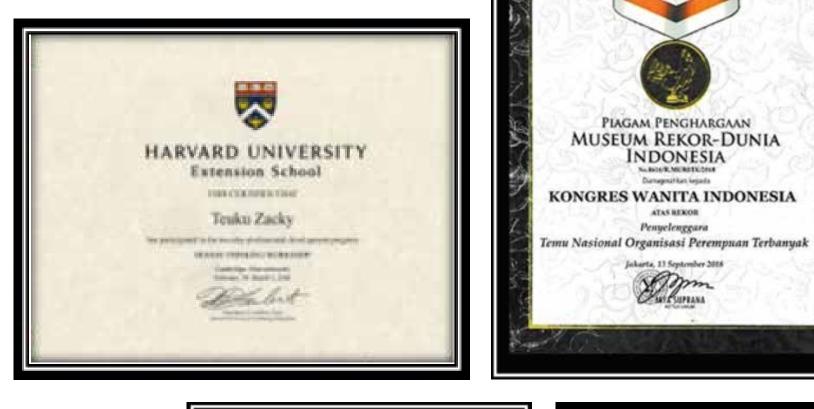

### CERTIFICATIONS

2 -

PIAGAM PENGHARGAAN MUSEUM REKOR-DUNIA

INDONESIA

Danagotähket lagada

ATAS REKOR

Penyelenggara

Jakarta, 13 September 2018

Am Sarksartana