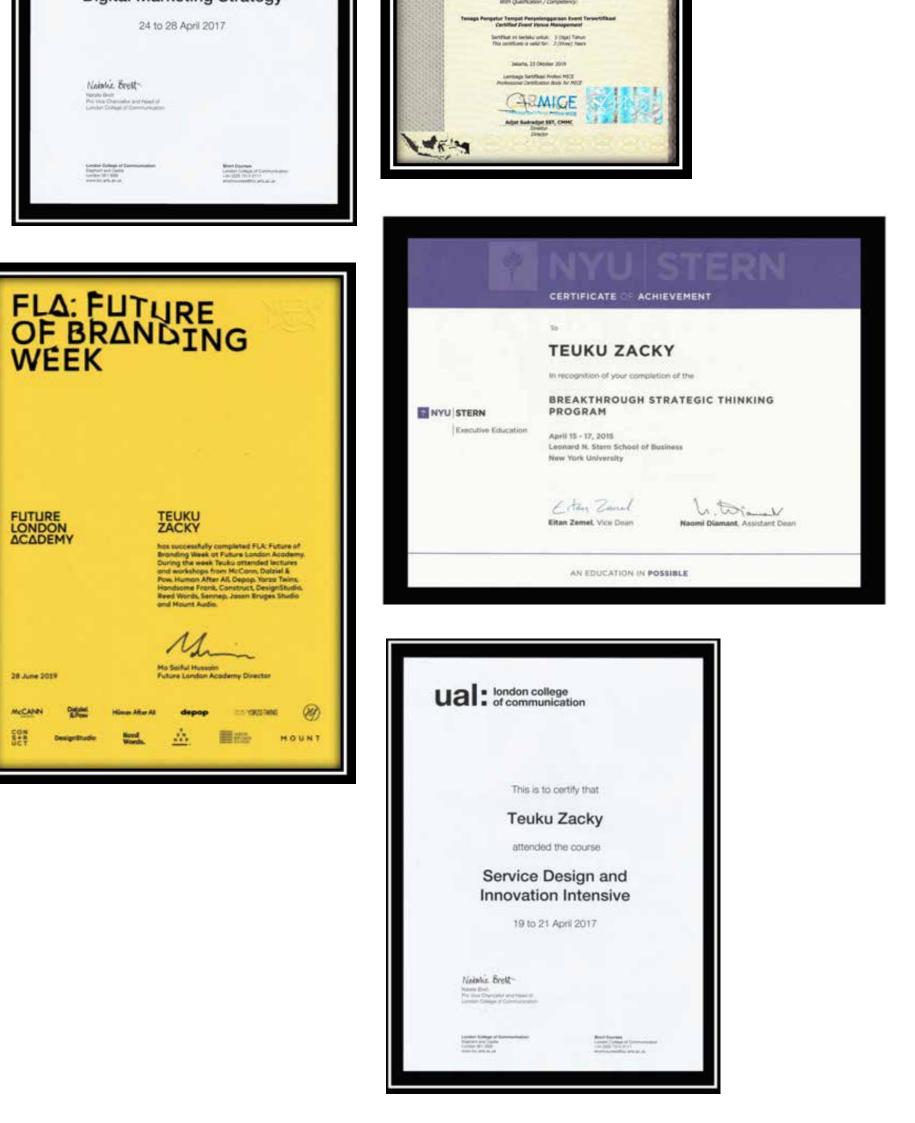

### CERTIFICATIONS

2 -

PIAGAM PENGHARGAAN MUSEUM REKOR-DUNIA

INDONESIA

Danagotähket lagada

ATAS REKOR

Penyelenggara

Jakarta, 13 September 2018